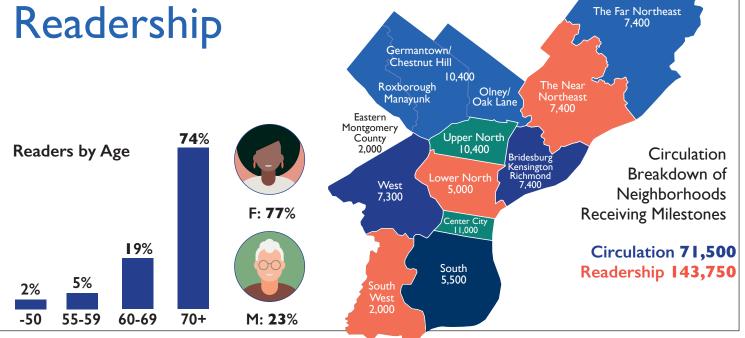

### Trusted News

The most efficient way to reach the 55+ market in Philadelphia County

**143,750** readers every month.

For more than **50 years**, Philadelphia Corporation for Aging has been a trusted source in the Greater Philadelphia region, fueled by the resources we provide to **140,000** older adults each year. The award-winning content in Milestones is just one of those resources, providing vital information and relatable articles tailored to individuals aged **55-plus**.